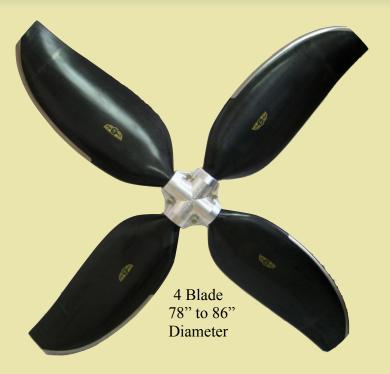

This blade features:

Recommended Combinations:

350 to 400 HP w/ 2.3:1 and higher 2 Blade 74" - 82"

450 to 600 HP w/ 2.3:1 and higher

3 Blade 76" - 84"

650+ HP w/ 2.3:1 and higher

4 Blade 78" - 86"

5 Blade 80" - 86"