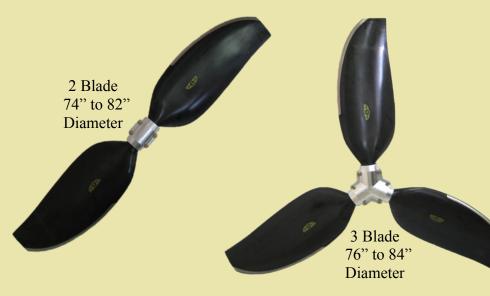

This blade features:

Recommended Combinations:

350 to 400 HP w/ 2.3:1 and higher 2 Blade 74" - 82"

450 to 600 HP w/ 2.3:1 and higher

3 Blade 76" - 84"

650+ HP w/ 2.3:1 and higher

4 Blade 78" - 86"

5 Blade 80" - 86"